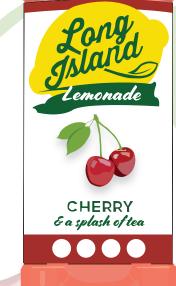

# CHERRY

You cannot go wrong with cherry. So we thought: what can it make our Lemonade? Well we think it makes it dynamic. Cherries with their darker flavor add depth to our Lemonade resulting in a delicious drink!

INGREDIENTS: WATER, SUGAR, LEMON JUICE FROM CONCENTRATE, NATURAL FLAVOR, FRUIT AND VEGETABLE JUICE FOR COLOR,GUM ACACIA.

LIME & a splash of tea It's not simply just for tacos anymore. Our limeade will prove that lime is the thing that has been missing from your everyday life. It's got pizzazz, personality, and packs more of a punch than any lemon.