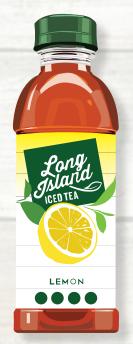

When you get down to it, lemons are pretty wonderful. We mix our freshly brewed black tea with a splash of lemon flavoring and a dash of pure cane sugar for a slightly sour, slightly sweet taste that's as memorable as the first day of summer.